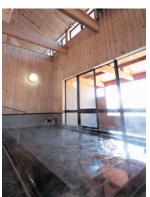

# **Natural Hot Spring** Shirakaba Spa

Enjoy this high plateau hot spring 1000 meters above sea level. A colorless, odorless, crystal clear, natural alkaline hot spring.

Business Hours: 6:00 to 21:00 Fixed Holidays: Undefined Entry Fee: ¥500

Hot Spring Type: Natural Alkaline Spring Source Name: Aizu Plateau Takatsue Hot Spring

Temperature: 47°C

Beneficial in the treatment of neuralgia. muscle pain, joint pain, frozen shoulder, paralysis, joint stiffness, bruises, sprains, chronic digestive tract problems. hemorrhoids, and sensitivity to cold. Also aids in disease convalescence and recovery, recovery from fatigue and in the promotion of good health.