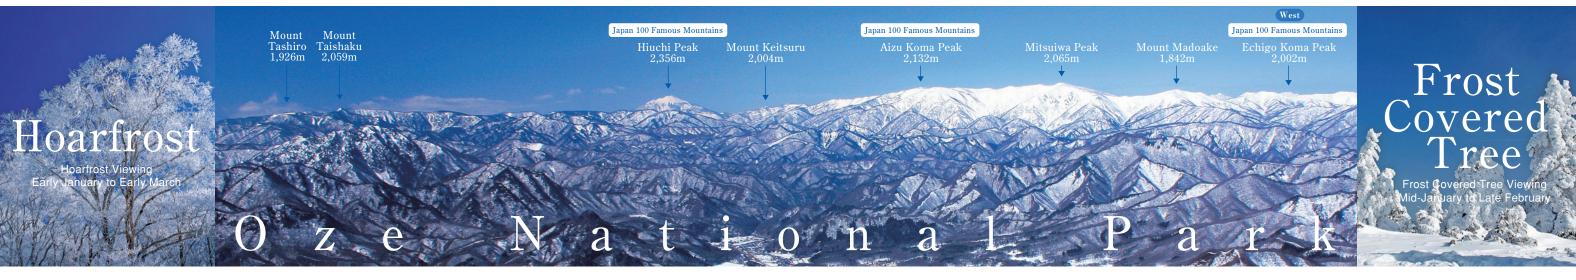

# A 360 Degree Panorama Offering Views of 10 of Japan's 100 Famous Mountains

Hiuchi Peak, Aizu Koma Peak, Echigo Koma Peak, Mount lide, Mount Azuma, Mount Bandai, Mount Adatara, Nasu Peak, Mount Nantai, Nikko Shirane Mountain