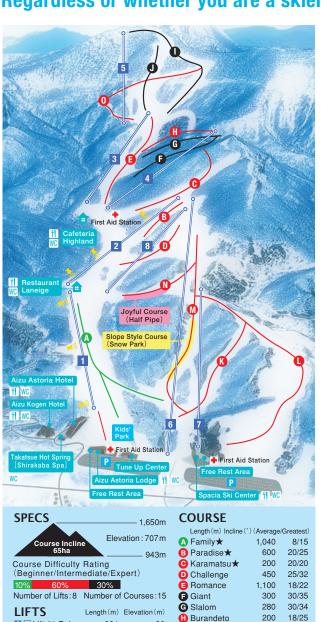

# Ski Resort information

Ski Slope Summit 3 Features

# Regardless or whether you are a skier or a snowboarder, our 15 courses offer 5 kilometers of runs with an elevation of 700 meters; enjoyment for everyone from beginners to experts!

■ Lift #1 Pair

2 W I ift #2 Pair

3 W Lift #3 Pair

4 W Lift #4 Pair

5 S Lift #6 Single

6 M Sky Road 1

7 Sky Road 2

891

684

1,050

538

911

1.675

Top Hill

R Panorama

M Slope Style

M Joyful

221

319

260

950 25/36

600 32/36

Mountaintop Forest 600 6/10

790 9.5/21

1.760 8.5/15

1 030 8.5/17

810 9/19

★= Night Skiing

# **COURSES**

**Expert:** Challenge, Mountain Top Hill, Slalom skiing on the North Face Slalom and Giant courses.

Powder skiing is available after a snowfall on all steep slopes with an incline greater than 30 degrees. Intermediate: The Romance Course features a wide run of about 1 km in length on compacted snow with an intermediate slope angle; the exhilarating high speeds and jumps feel great! Also, midway down the run on the Paradise Course there is an optimal intermediate slope angle. While beginners can also enjoy relaxed skiing on the Romance Course, this course appeals mainly to intermediate skiers. Advanced skiers will enjoy it as well, and can detour here from the Top Hill Course.

Beginners: Beginners can enjoy taking Sky Road 1 to the Central Course; perfect for those looking to step up to the intermediate level. The wide runs of the Family course are fun for beginners. The length and width of the course make it a great course for improving your skills.