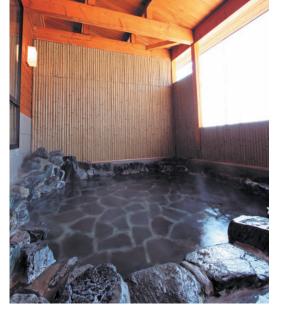

# **Natural Hot Spring** Shirakaba Spa

Enjoy this high plateau hot spring 1000 meters above sea level. A colorless, odorless, crystal clear, natural alkaline hot spring.

Business Hours: 6:00 to 21:00 Fixed Holidays: Undefined Entry Fee: ¥500

Hot Spring Type: Natural Alkaline Spring Source Name: Aizu Plateau Takatsue Hot Spring

Temperature: 47°C

Beneficial in the treatment of neuralgia. muscle pain, joint pain, frozen shoulder, paralysis, joint stiffness, bruises, sprains, chronic digestive tract problems. hemorrhoids, and sensitivity to cold. Also aids in disease convalescence and recovery, recovery from fatigue and in the promotion of good health.