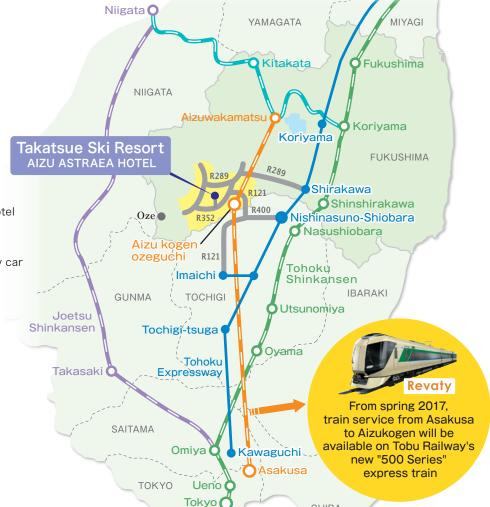

# ACCESS

#### By car

## Tohoku Expressway

- $lue{}$  Nishinasuno-Shiobara IC ightarrow R400  $\sim$ Kamimiyori → R121 ~ R352 ~ Takatsue Ski Resort
- Shirakawa IC → R289 → Kashi Tunnel → R121 ~ R352 ~ Takatsue Ski Resort

#### (By train)

### Tobu Railway & Yagantetsudo Railway

25 minutes from Aizukogen-ozeguchi Station; On-demand shuttle bus from hotel available (reservation required)

#### Tohoku Shinkansen

80 minutes from Nasushiobara Station by car

### Transport Information

☎03-5962-0102 http://www.tobu.co.jp/

**AIZU RAILWAY** ☎0242-28-5885 http://www.aizutetsudo.jp

**AIZU BUS** ☎0242-22-5560

https://www.aizubus.com

**EAST JAPAN RAILWAY** ☎050-2016-1603 http://www.jreast.co.jp/