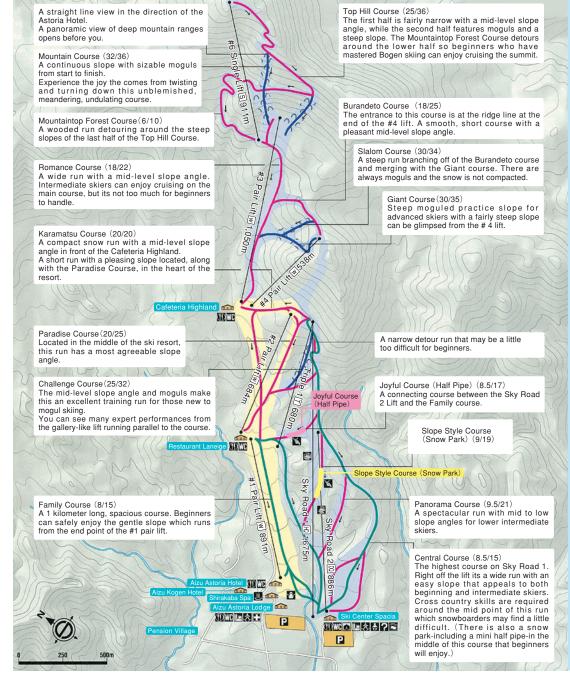

# Ski Resort information

Ski Slope Summit 3 Features

# A 360 Degree Panorama Offering Views of 10 of Japan's 100 Famous Mountains

Hiuchi Peak, Aizu Koma Peak, Echigo Koma Peak, Mount lide, Mount Azuma, Mount Bandai, Mount Adatara, Nasu Peak, Mount Nantai, Nikko Shirane Mountain

# Regardless or whether you are a skier or a snowboarder, our 15 courses offer 5 kilometers of runs with an elevation of 700 meters; enjoyment for everyone from beginners to experts!

■ Lift #1 Pair

2 W I ift #2 Pair

3 W Lift #3 Pair

4 W Lift #4 Pair

5 S Lift #6 Single

6 M Sky Road 1

7 Sky Road 2

891

684

1,050

538

911

1.675

Top Hill

R Panorama

M Slope Style

M Joyful

221

319

260

950 25/36

600 32/36

Mountaintop Forest 600 6/10

790 9.5/21

1.760 8.5/15

1 030 8.5/17

810 9/19

★= Night Skiing

# **COURSES**

**Expert:** Challenge, Mountain Top Hill, Slalom skiing on the North Face Slalom and Giant courses.

Powder skiing is available after a snowfall on all steep slopes with an incline greater than 30 degrees. Intermediate: The Romance Course features a wide run of about 1 km in length on compacted snow with an intermediate slope angle; the exhilarating high speeds and jumps feel great! Also, midway down the run on the Paradise Course there is an optimal intermediate slope angle. While beginners can also enjoy relaxed skiing on the Romance Course, this course appeals mainly to intermediate skiers. Advanced skiers will enjoy it as well, and can detour here from the Top Hill Course.

Beginners: Beginners can enjoy taking Sky Road 1 to the Central Course; perfect for those looking to step up to the intermediate level. The wide runs of the Family course are fun for beginners. The length and width of the course make it a great course for improving your skills.